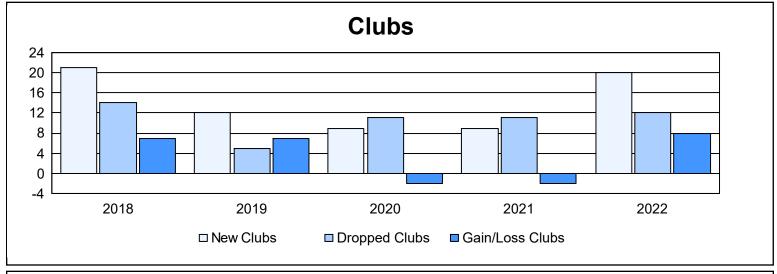

District 322 E

As of June 2022 Cumulative

| Year      | New<br>Clubs | Dropped<br>Clubs | Gain/<br>Loss<br>Clubs | New<br>Members | Charter<br>Members | Reinstate<br>Members | Transfer<br>Members | Total<br>Member<br>Added | Total<br>Members<br>Dropped | Gain/<br>Loss<br>Members |
|-----------|--------------|------------------|------------------------|----------------|--------------------|----------------------|---------------------|--------------------------|-----------------------------|--------------------------|
| 2017-2018 | 21           | 14               | 7                      | 1,224          | 682                | 91                   | 15                  | 2,012                    | 975                         | 1,037                    |
| 2018-2019 | 12           | 5                | 7                      | 459            | 376                | 83                   | 5                   | 923                      | 891                         | 32                       |
| 2019-2020 | 9            | 11               | -2                     | 189            | 243                | 56                   | 5                   | 493                      | 1,028                       | -535                     |
| 2020-2021 | 9            | 11               | -2                     | 453            | 246                | 21                   | 19                  | 739                      | 708                         | 31                       |
| 2021-2022 | 20           | 12               | 8                      | 468            | 457                | 53                   | 10                  | 988                      | 699                         | 289                      |
| Average   | 14           | 11               | 4                      | 559            | 401                | 61                   | 11                  | 1,031                    | 860                         | 171                      |