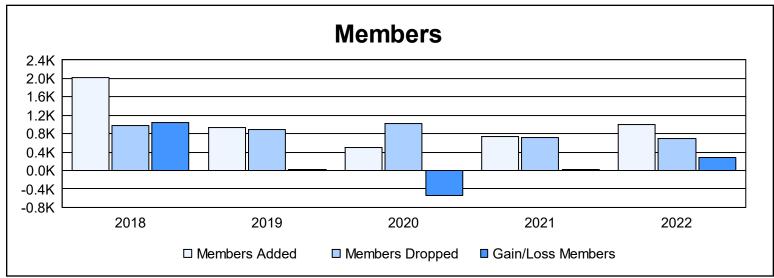

District 322 E

As of June 2022 Cumulative

| Year      | New<br>Clubs | Dropped<br>Clubs | Gain/<br>Loss<br>Clubs | New<br>Members | Charter<br>Members | Reinstate<br>Members | Transfer<br>Members | Total<br>Member<br>Added | Total<br>Members<br>Dropped | Gain/<br>Loss<br>Members |
|-----------|--------------|------------------|------------------------|----------------|--------------------|----------------------|---------------------|--------------------------|-----------------------------|--------------------------|
| 2017-2018 | 21           | 14               | 7                      | 1,224          | 682                | 91                   | 15                  | 2,012                    | 975                         | 1,037                    |
| 2018-2019 | 12           | 5                | 7                      | 459            | 376                | 83                   | 5                   | 923                      | 891                         | 32                       |
| 2019-2020 | 9            | 11               | -2                     | 189            | 243                | 56                   | 5                   | 493                      | 1,028                       | -535                     |
| 2020-2021 | 9            | 11               | -2                     | 453            | 246                | 21                   | 19                  | 739                      | 708                         | 31                       |
| 2021-2022 | 20           | 12               | 8                      | 468            | 457                | 53                   | 10                  | 988                      | 699                         | 289                      |
| Average   | 14           | 11               | 4                      | 559            | 401                | 61                   | 11                  | 1,031                    | 860                         | 171                      |